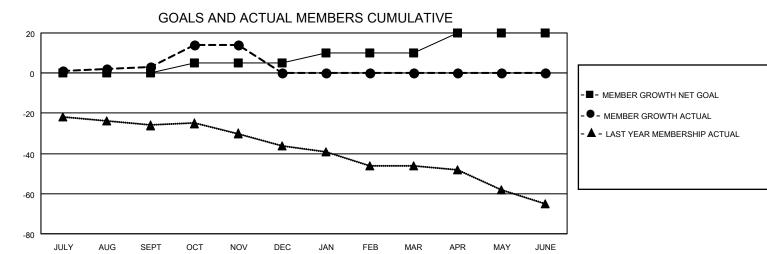

## MONTHLY MEMBERSHIP PROGRESS REPORT

LOCATION OREGON District 36 R Results as of: 11/30/2021

| Clubs RESULTS FOR 2021-2022 |   |   |   | Members  RESULTS FOR 2021-2022 |    |    |    |
|-----------------------------|---|---|---|--------------------------------|----|----|----|
|                             |   |   |   |                                |    |    |    |
| JULY/AUG/SEPT               | 0 | 0 | 0 | JULY/AUG/SEPT                  | 0  | 28 | 21 |
| OCT/NOV/DEC                 | 0 | 0 | 0 | OCT/NOV/DEC                    | 5  | 27 | 12 |
| JAN/FEB/MAR                 | 1 | 0 | 0 | JAN/FEB/MAR                    | 5  | 0  | 0  |
| APR/MAY/JUNE                | 1 | 0 | 0 | APR/MAY/JUNE                   | 10 | 0  | 0  |

## GOALS AND ACTUAL NEW CLUBS CUMULATIVE





| DROPPED CLUBS: 0 |         | 12 CLUBS OF 32 ADDED 1 OR<br>MORE NEW MEMBERS | GENDER DISTRIBUTION                |              |  |
|------------------|---------|-----------------------------------------------|------------------------------------|--------------|--|
|                  |         | WORL NEW WEWBERG                              | MALE                               | 410 (58.40%) |  |
|                  |         |                                               | FEMALE 292 (41.60%)                |              |  |
| DROPPED MEMBERS  |         |                                               | NON BINARY                         | 0 (0.00%)    |  |
|                  |         |                                               | PREFER NOT TO ANSWER 0 (0.00%)     |